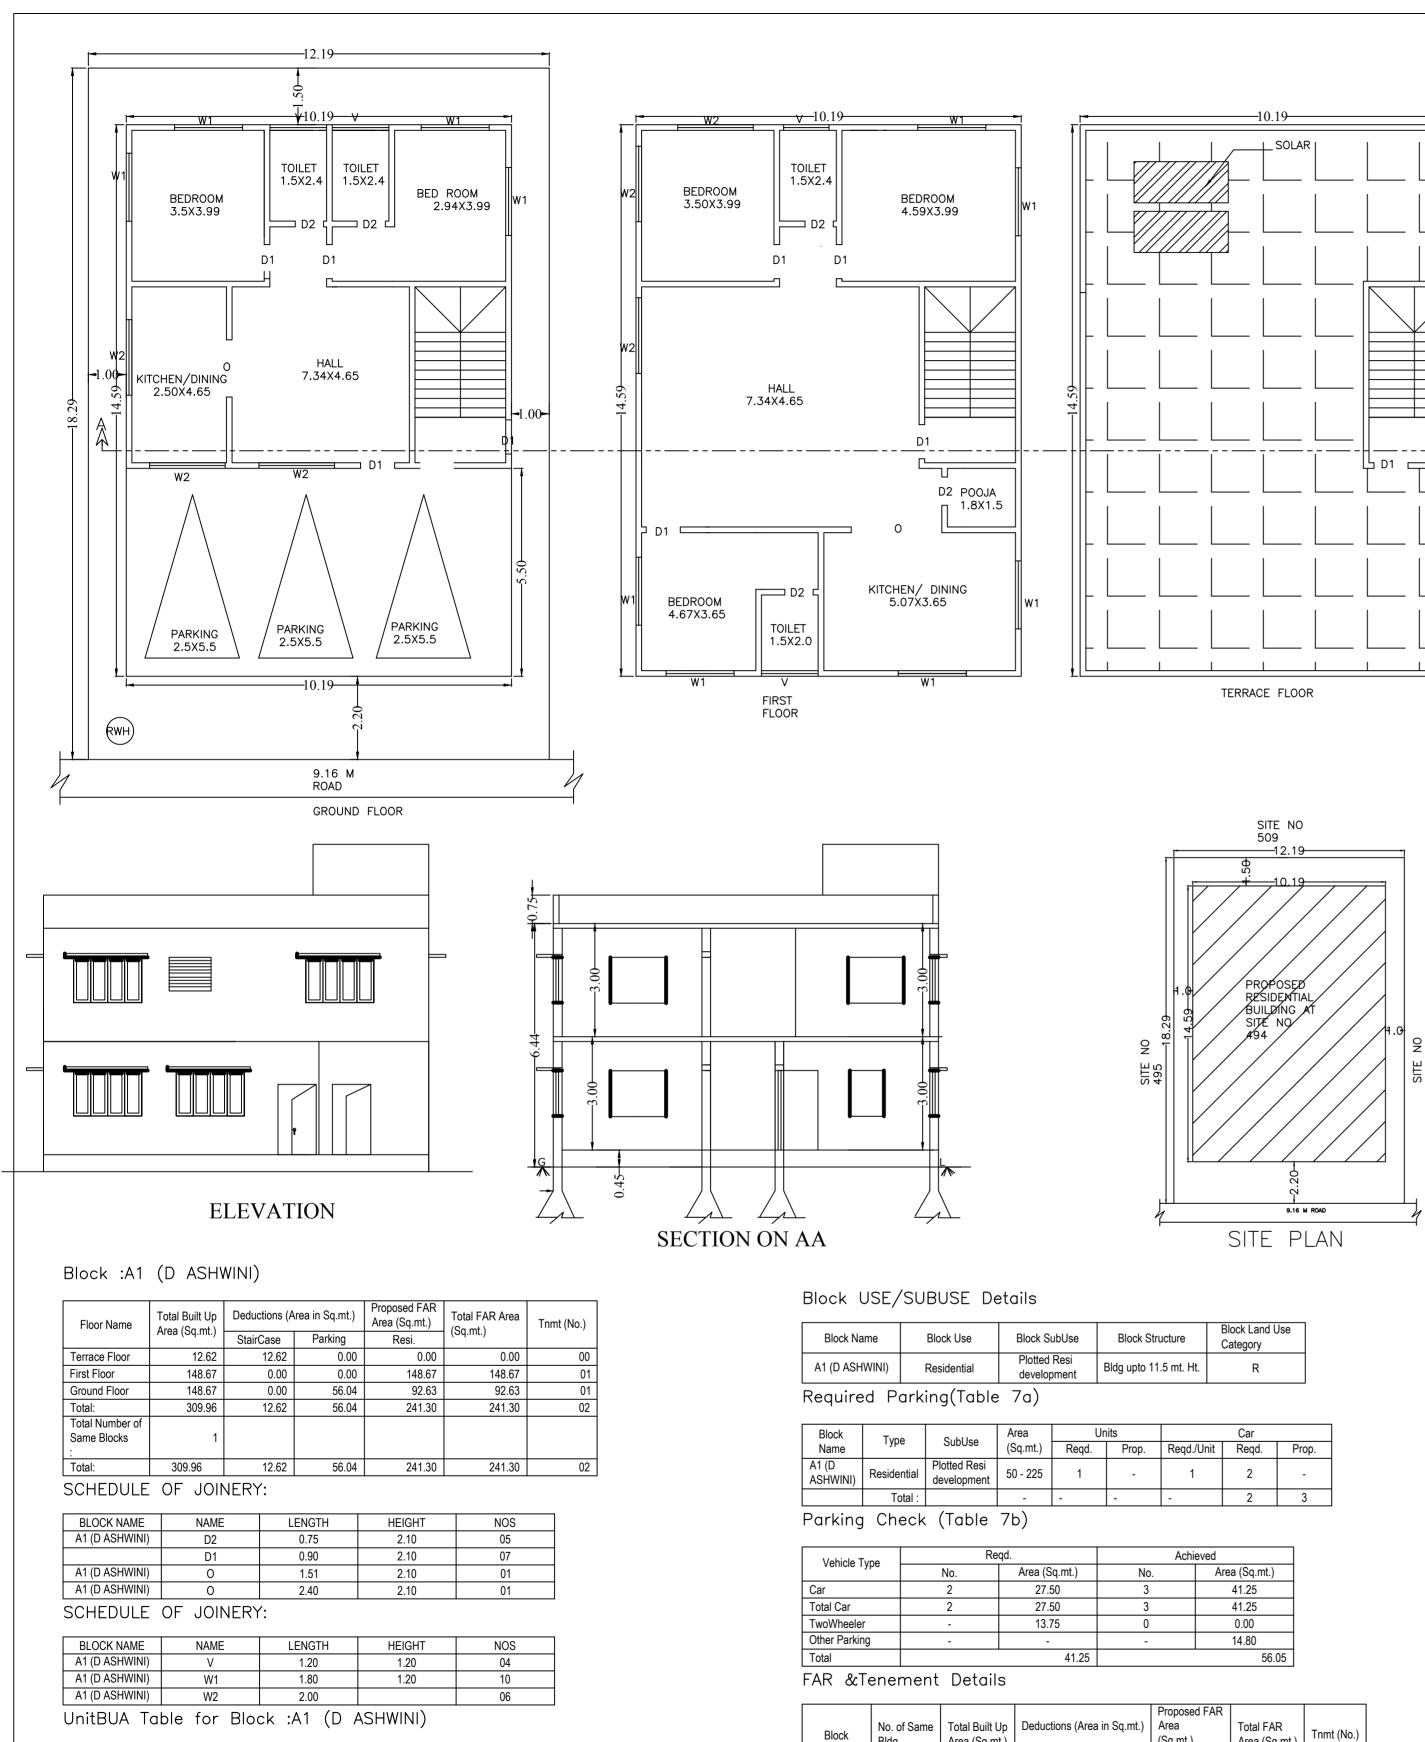

Bldg

A1 (D

ASHWINI)

Grand Total:

Area (Sq.mt.)

11

309.96

309.96

StairCase Parking

56.04

56.04

12.62

12.62

| FLOOR                | Name | UnitBUA Type | UnitBUA Area | Carpet Area | No. of Rooms | No. of Tenement |
|----------------------|------|--------------|--------------|-------------|--------------|-----------------|
| GROUND<br>FLOOR PLAN | А    | FLAT         | 92.63        | 71.81       | 6            | 1               |
| FIRST FLOOR<br>PLAN  |      | FLAT         |              | 124.70      | 8            | 1               |
| Total:               | -    | -            | 241.30       | 196.51      | 14           | 2               |

SHEET NO: 1

| oposed FAR<br>ea<br>q.mt.) | Total FAR<br>Area (Sq.mt.) | Tnmt (No.) |  |
|----------------------------|----------------------------|------------|--|
| Resi.                      |                            |            |  |
| 241.30                     | 241.30                     | 02         |  |
| 241.30                     | 241.30                     | 2.00       |  |
|                            |                            |            |  |